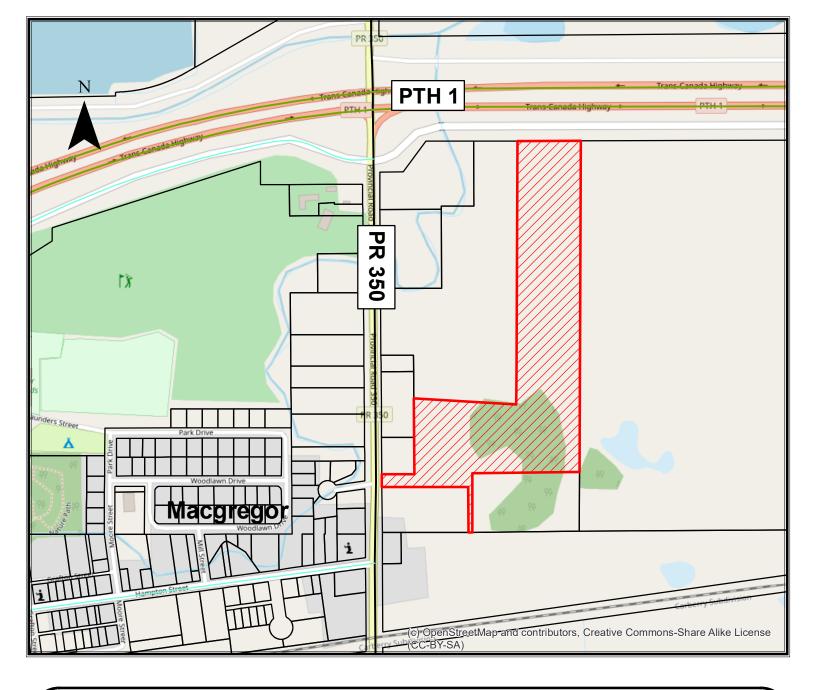

Schedule "A"
Attached to and forming part of By-Law No. 69/2020

**LEGEND:** 

Portion to be rezoned

From "R/A" Rural/Agricultural Zone to "RG" Residential General Zone

**Municipality of North Norfolk** 

Lot 2, Plan 62546

NW 1/4 34-11-10 WPM